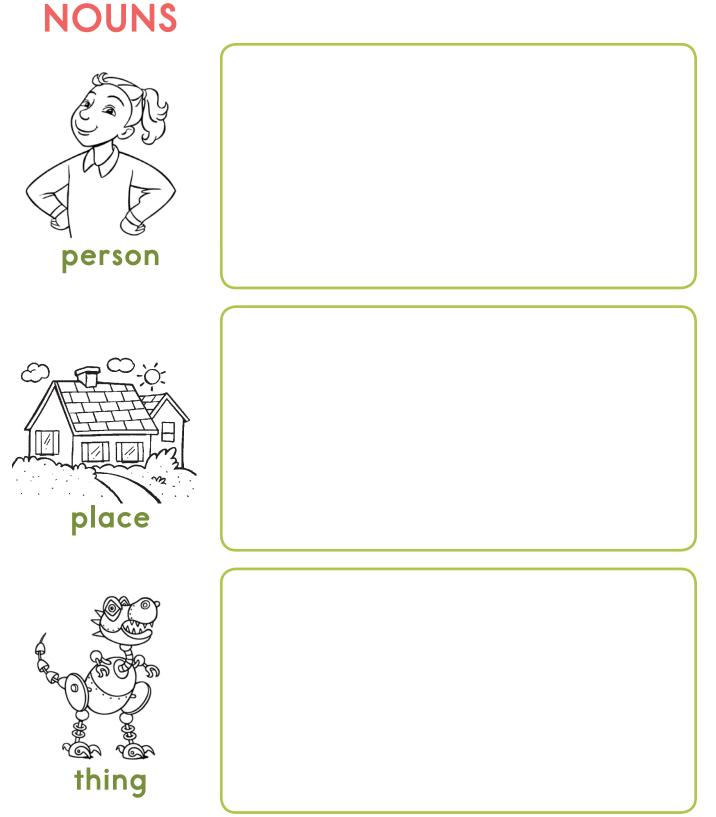

#### Name

**Instructions:** Name each picture aloud for students. Have students add the initial or final consonant *Ss* to complete each word.

**Instructions:** Review with students that a *noun* is a word that names a *person, place,* or *thing.* Have students draw and label one noun in each category.

Lazy Lulu • Level B • 3

Skill: Nouns