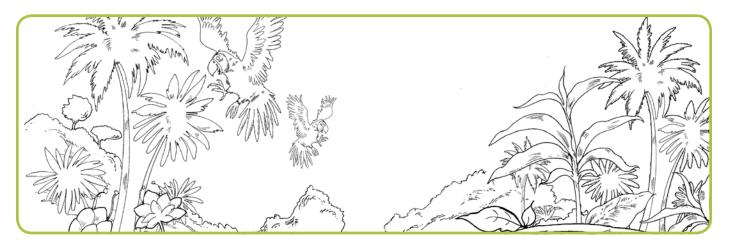

### Name

## When

### Where

# Main Character:

**Instructions:** Discuss the picture with students, and assist them as they fill in the *Where* and *When* sections. Then, have students write the name of the main character and draw a picture of the character in the space provided.