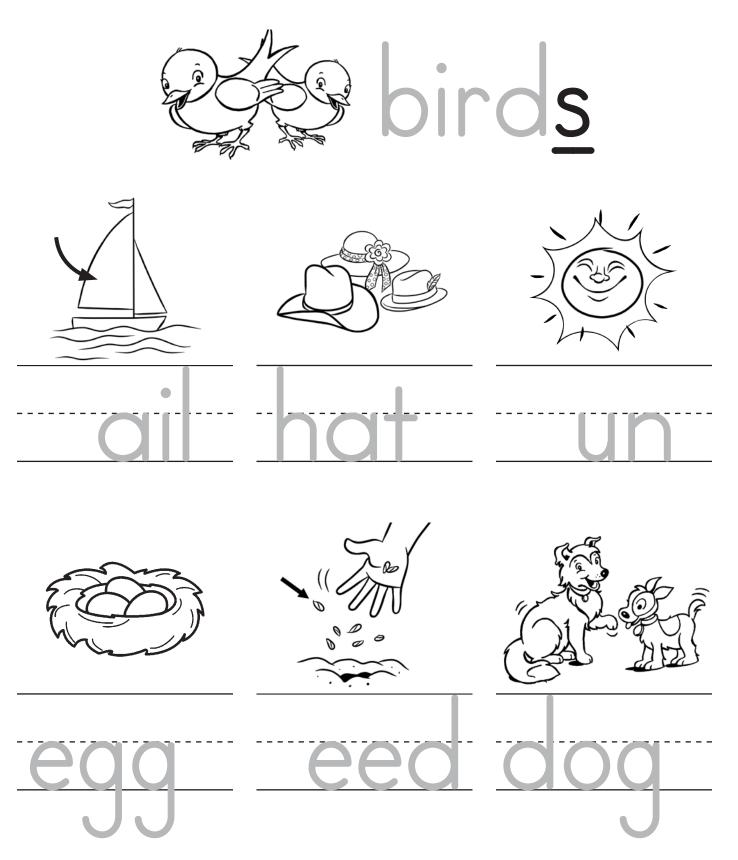

#### Name

**Instructions:** Name each picture aloud for students. Have students add the initial or final consonant *Ss* to complete each word.

**Instructions:** Review with students that a *noun* is a word that names a *person, place,* or *thing.* Have students draw and label one noun in each category.